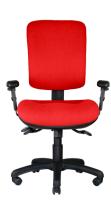

Medium Back + Adjustable Arms

Medium Back + Polished Base

Medium Back + Drafting Kit

### **OPTIONS**

- Dual density foam
- Drafting kit
- Polished aluminium base
- Wide seat
- Extra lumbar
- Height adjustable arms

High Back + Adjustable Arms

High Back + Polished Base

High Back + Drafting Kit