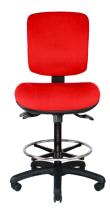

Medium Back + Adjustable Arms

Medium Back + Polished Base

Medium Back + Drafting Kit

### **OPTIONS**

- Dual density foam
- Drafting kit
- Polished aluminium base
- Wide seat
- Extra lumbar
- Height adjustable arms

High Back + Adjustable Arms

High Back + Polished Base

High Back + Drafting Kit