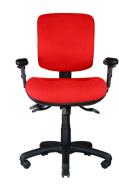

Medium Back + Adjustable Arms

Medium Back + Polished Base

Medium Back + Drafting Kit

### **OPTIONS**

- Dual density foam
- Drafting kit
- Polished aluminium base
- Wide seat
- Extra lumbar
- Height adjustable arms

High Back + Adjustable Arms

High Back + Polished Base

High Back + Drafting Kit