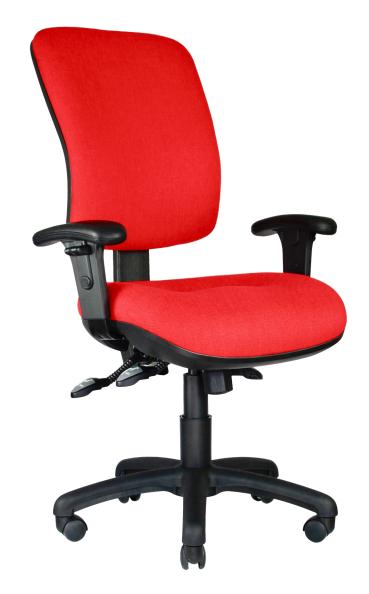

# VORTEX MAX TASK CHAIR

HELLO@ALPHAOFFICE.COM.AU
PH: 1300 665 567
ALPHAOFFICE.COM.AU

## **VORTEX MAX** TASK CHAIR

# **CONFIGURATIONS**

- Medium or high back
- Heavy duty mechanism
- Ratchet height adjustable back
- Large seat
- Gas lift
- Injection moulded seat and back foam as standard
- Black 5 star PAGF base
- 50mm twin wheel castors
- Warranted to 140KG
- Manufactured in Australia from local and imported parts
- AFRDI Level 6 certified
- Global Green Tag Level C certified

Medium Back + Adjustable Arms

Medium Back + Polished Base

Medium Back + Drafting Kit